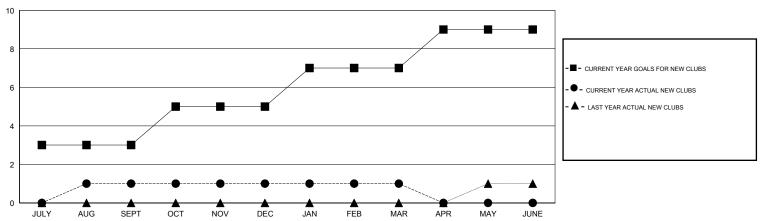

# GMT: NAZMUL HAQUE LOCATION INDIA

| Clubs                 |                  |           |                  |                  | Members               |                    |                                     |                    |                  |
|-----------------------|------------------|-----------|------------------|------------------|-----------------------|--------------------|-------------------------------------|--------------------|------------------|
| RESULTS FOR 2015-2016 |                  |           |                  |                  | RESULTS FOR 2015-2016 |                    |                                     |                    |                  |
| QUARTER               | NEW CLUB<br>GOAL | NEW CLUBS | DROPPED<br>CLUBS | NET<br>GAIN/LOSS | QUARTER               | NEW MEMBER<br>GOAL | CHARTER AND<br>NEW MEMBERS<br>ADDED | DROPPED<br>MEMBERS | NET<br>GAIN/LOSS |
| JULY/AUG/SEPT         | 3                | 1         | 0                | 1                | JULY/AUG/SEPT         | 125                | 165                                 | 73                 | 92               |
| OCT/NOV/DEC           | 2                | 0         | 2                | -2               | OCT/NOV/DEC           | 50                 | 110                                 | 95                 | 15               |
| JAN/FEB/MAR           | 2                | 0         | 0                | 0                | JAN/FEB/MAR           | 75                 | 61                                  | 46                 | 15               |
| APR/MAY/JUNE          | 2                | 0         | 0                | 0                | APR/MAY/JUNE          | 25                 | 0                                   | 0                  | 0                |

### GOALS AND ACTUAL NEW CLUBS CUMULATIVE