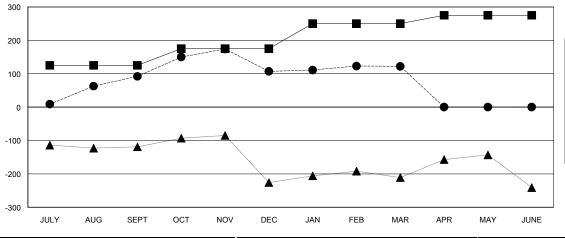

# GMT: NAZMUL HAQUE LOCATION INDIA

| Clubs                 |                  |           |                  |                  | Members               |                    |                                     |                    |                  |
|-----------------------|------------------|-----------|------------------|------------------|-----------------------|--------------------|-------------------------------------|--------------------|------------------|
| RESULTS FOR 2015-2016 |                  |           |                  |                  | RESULTS FOR 2015-2016 |                    |                                     |                    |                  |
| QUARTER               | NEW CLUB<br>GOAL | NEW CLUBS | DROPPED<br>CLUBS | NET<br>GAIN/LOSS | QUARTER               | NEW MEMBER<br>GOAL | CHARTER AND<br>NEW MEMBERS<br>ADDED | DROPPED<br>MEMBERS | NET<br>GAIN/LOSS |
| JULY/AUG/SEPT         | 3                | 1         | 0                | 1                | JULY/AUG/SEPT         | 125                | 165                                 | 73                 | 92               |
| OCT/NOV/DEC           | 2                | 0         | 2                | -2               | OCT/NOV/DEC           | 50                 | 110                                 | 95                 | 15               |
| JAN/FEB/MAR           | 2                | 0         | 0                | 0                | JAN/FEB/MAR           | 75                 | 61                                  | 46                 | 15               |
| APR/MAY/JUNE          | 2                | 0         | 0                | 0                | APR/MAY/JUNE          | 25                 | 0                                   | 0                  | 0                |

#### GOALS AND ACTUAL MEMBERS CUMULATIVE

| -■-  | CURRENT YEAR GOALS FOR NEW |
|------|----------------------------|
| мемв | ERS                        |

- CURRENT YEAR ACTUAL MEMBERS

- ▲ - LAST YEAR ACTUAL MEMBERS